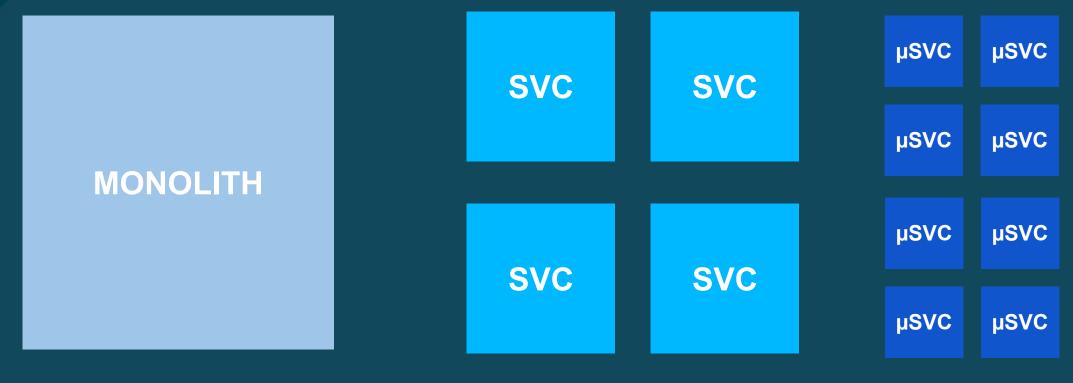

## TRADITIONAL VS. EMERGING

#### TRADITIONAL

#### EMERGING

#### MICROSERVICES

| μSVC | μSVC |
|------|------|
| μSVC | μSVC |
| μSVC | μSVC |
| μSVC | μSVC |