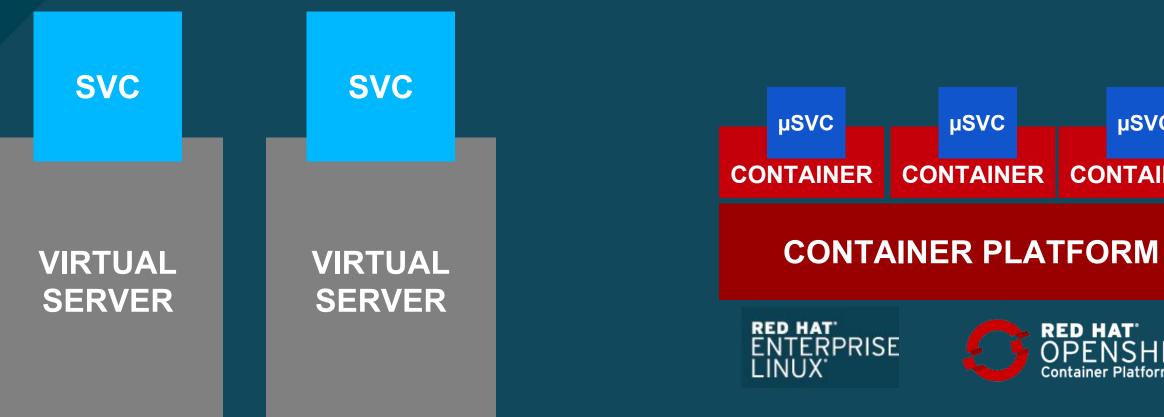

#### **MICROSERVICES NEED CONTAINERS**

**TRADITIONAL** VIRTUALIZATION

**MICROSERVICES IN CONTAINERS:** LIGHTWEIGHT, FLEXIBLE

**RED HAT OPENSHIFT** Container Platform