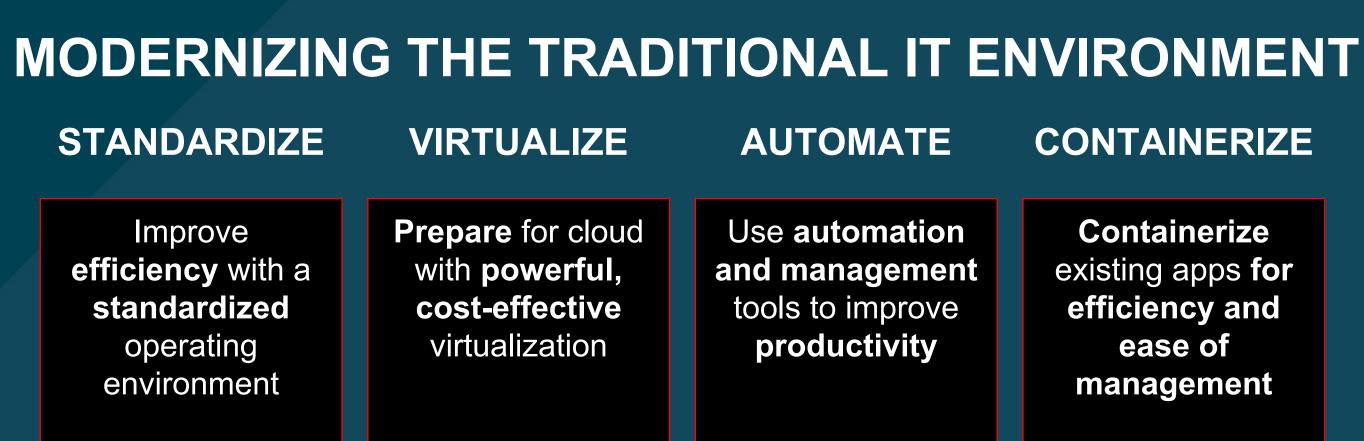

#### SAME BUILDING BLOCKS FOR YOUR FUTURE CLOUD-NATIVE IT ENVIRONMENT

## **CONTAINERIZE**

Containerize existing apps for efficiency and ease of management