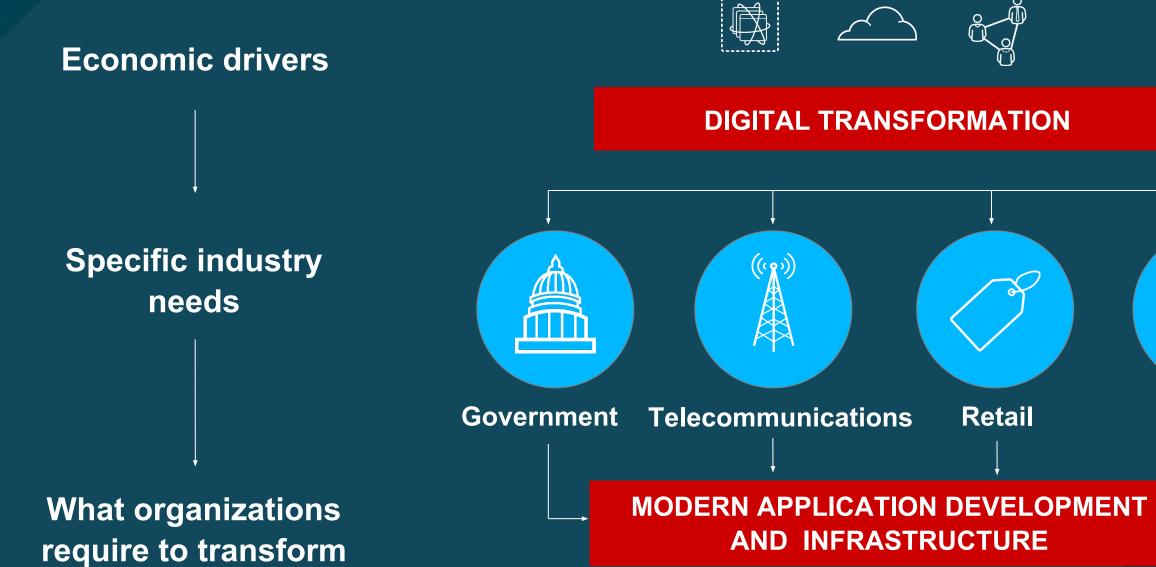

#### **DIFFERENT DRIVERS, SAME JOURNEY**

### AND AFTER ALL, THE APP IS KING!

#### ...AND THE APPS ARE DIFFERENT NOW