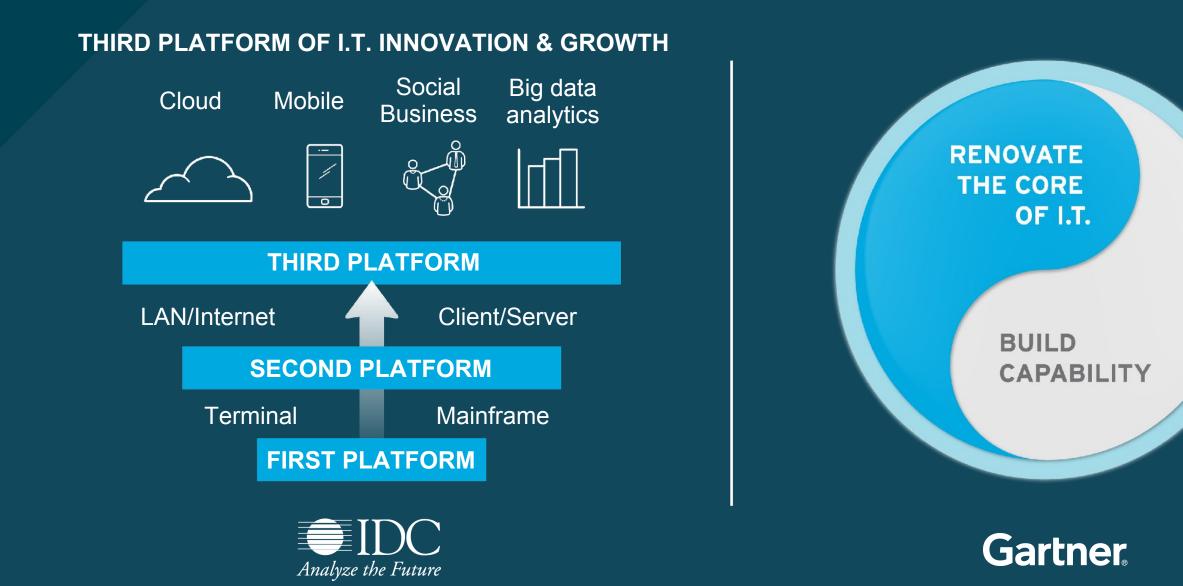

#### FUNDAMENTALLY DIFFERENT

## ARCHITECTURE $\longrightarrow$ PROCESSES $\implies$ PLATFORMS

## TRADITIONAL VS. EMERGING

#### TRADITIONAL

#### EMERGING

#### **ARCHITECTURE (WHAT)**

PROCESS (HOW)

#### PLATFORM (WHERE)

**Monolithic** 

Waterfall

| •• | •• 00 | 00 | •• | 00 |
|----|-------|----|----|----|
| •• | •• 00 | 00 | •• | 00 |
| •• | •• 00 | 00 | •• | 00 |
| •• | •• 00 | 00 | •• | 00 |

Datacenter

## ARCHITECTURE $\longrightarrow$ PROCESSES $\longrightarrow$ PLATFORMS