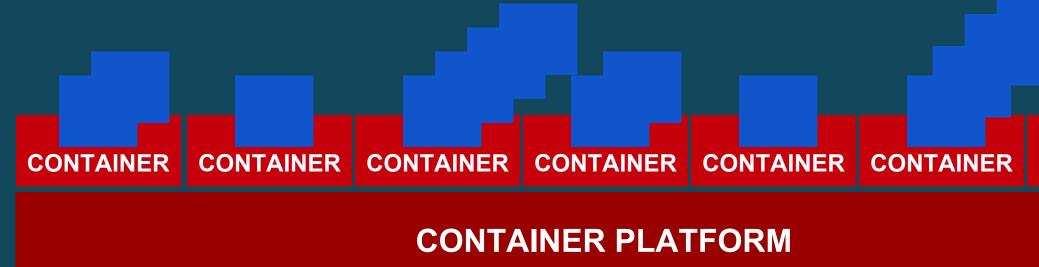

#### **MICROSERVICES NEED CONTAINERS**

**TRADITIONAL** VIRTUALIZATION

**MICROSERVICES IN CONTAINERS:** LIGHTWEIGHT, FLEXIBLE

**RED HAT OPENSHIFT** Container Platform

#### **OPS WITH MICROSERVICE SCALING**

#### CONTAINER