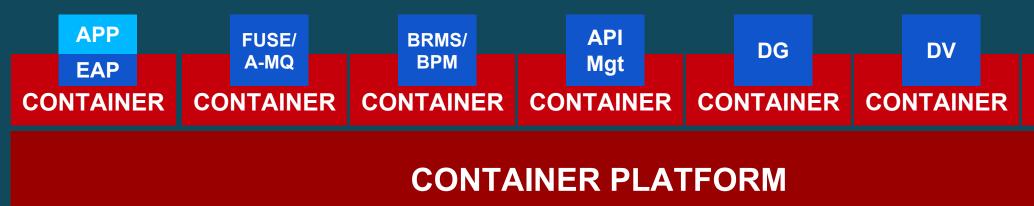

#### **RED HAT STACK: MIDDLEWARE/SERVICES**

MIDDLEWARE AND APPLICATION SERVICES

#### **RED HAT' JBOSS' BPM SUITE**

**RED HAT JBOSS** BRMS

**RED HAT' JBOSS'** FUSE

**RED HAT' JBOSS'** A-MQ

**RED HAT JBOSS** DATA GRID

**RED HAT JBOSS** DATA VIRTUALIZATION

RED HAT MOBILE APPLICATION PLATFORM

#### RED HAT JBOSS ENTERPRISE APPLICATION PLATFORM